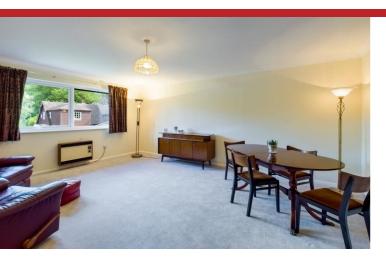

The property has just been refurbished with a newly fitted kitchen, new carpeting and redecoration throughout. A communal entrance hall and stairs to first floor give access to large entrance hall with plenty of storage cupboards. A good size living room with lounge and dining areas enjoys views to the front across the communal ground. The kitchen, main bedroom and bathroom all enjoy a private outlook to rear over woodland.