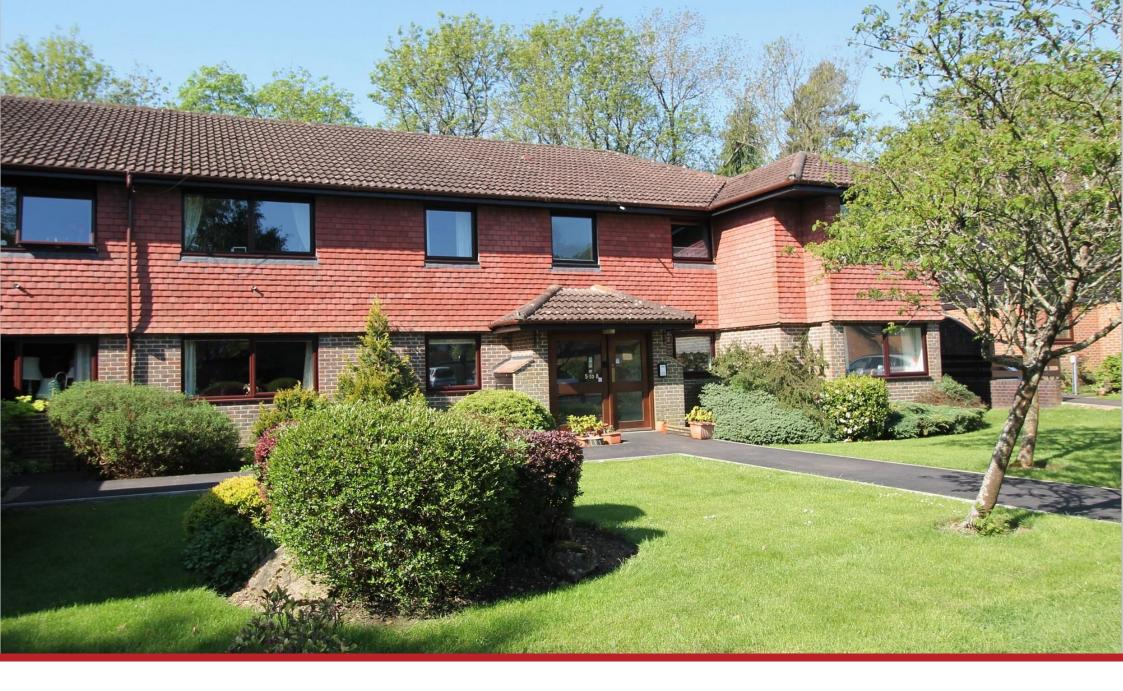

## 7 HEATHSIDE COURT

TADWORTH, KT20 5RY

Situated in a popular warden assisted retirement development located midway between the villages of Tadworth and Walton on the Hill is this spacious first floor two bedroom apartment backing onto Walton Heath.

The property has just been refurbished with a newly fitted kitchen, new carpeting and redecoration throughout. A communal entrance hall and stairs to first floor give access to large entrance hall with plenty of storage cupboards. A good size living room with lounge and dining areas enjoys views to the front across the communal ground. The kitchen, main bedroom and bathroom all enjoy a private outlook to rear over woodland.

The property also features modern double glazed windows throughout and a replacement gas boiler. Outside there are well maintained areas of communal gardens and parking and the flat benefits from its own single garage.