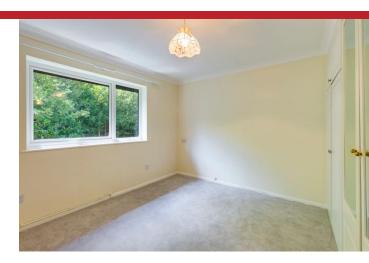

The property has just been refurbished with a newly fitted kitchen, new carpeting and redecoration throughout. A communal entrance hall and stairs to first floor give access to large entrance hall with plenty of storage cupboards. A good size living room with lounge and dining areas enjoys views to the front across the communal ground. The kitchen, main bedroom and bathroom all enjoy a private outlook to rear over woodland.