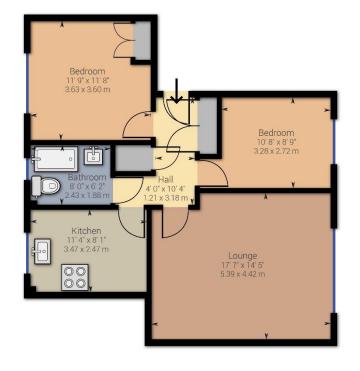

## ASKING PRICE £239,950

Approximate net internal area:  $721.35 \text{ ft}^2 / 67.02 \text{ m}^2$ While every attempt has been made to ensure accuracy, all measurements are approximate, not to scale. This floor plan is for illustrative purpose only and should be used as such by any prospective tenant or purchaser.