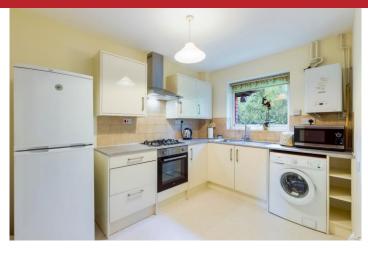

The property has just been refurbished with a newly fitted kitchen, new carpeting and redecoration throughout. A communal entrance hall and stairs to first floor give access to large entrance hall with plenty of storage cupboards. A good size living room with lounge and dining areas enjoys views to the front across the communal ground. The kitchen, main bedroom and bathroom all enjoy a private outlook to rear over woodland.